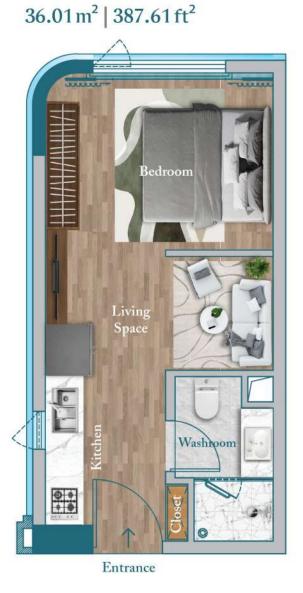

### Capita HEIGHTS | Luxury Studio Units

- Entrance walkway with closet
- Open kitchen

UNIT TYPE G2

- Spacious bedroom
- Spacious washroom

Entrance

Capital Heights delivers an exceptional amenity experience that blends wellness, leisure, and community. Every space has been meticulously curated to support a dynamic and balanced lifestyle; whether you're working remotely, raising a family, entertaining friends or simply unwinding.