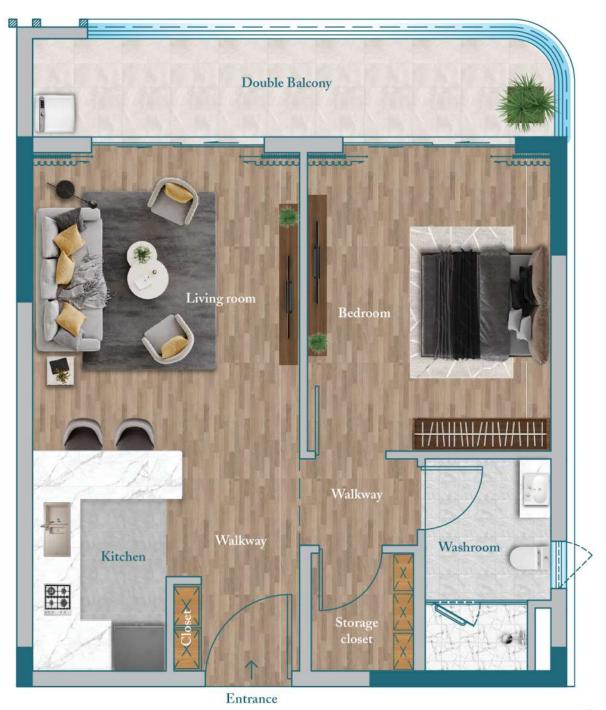

### Capita HEIGHTS | 1 Bedroom Units

- 1 Bedroom
- Spacious living space
- Entrance walkway with walkway storage closet
- Open kitchen
- () Kitchen island
- Spacious balcony

Entrance

- 1 Bedroom
- Spacious living space
- Entrance walkway with walkway storage closet
- > Open kitchen
- () Kitchen island
- Spacious balcony

Entrance

### > 1 Bedroom

- Spacious living space
- Entrance walkway with walkway storage closet
- () Open kitchen
- 🕥 Kitchen island
- Double balcony