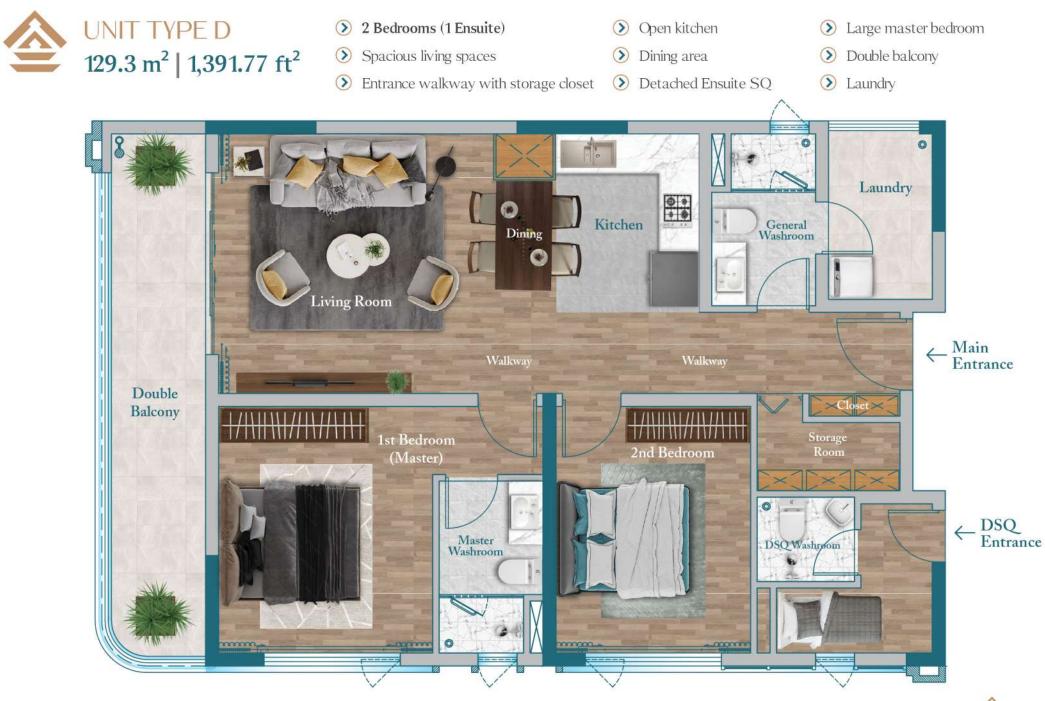

### Capita HEIGHTS | 2 Bedroom Units

- > 2 Bedrooms (All Ensuite)
- Spacious living spaces
- > Entrance walkway with walkway closet
- Open kitchen
- > Large dining area
- > Detached Ensuite SQ
- () Large master bedroom with walk-in closet
- > Laundry area
- Double balcony

- 2 Bedrooms (All Ensuite)
- Spacious living spaces
- Entrance walkway with storage closet
- Open kitchen
   Large dining area
- Detached Ensuite SQ
- Large master bedroom with walk-in closet
- > Laundry area
- > Double balcony