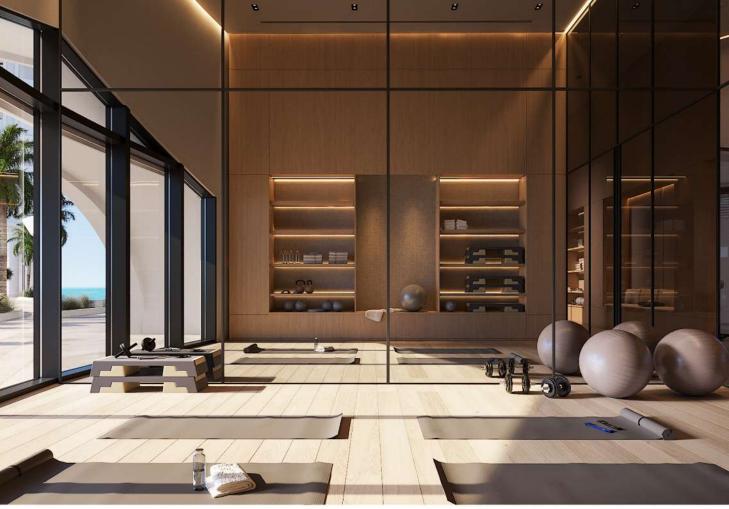

### Capita HEIGHTS | Luxury Studio Units

- Entrance walkway with closet
- Open kitchen

UNIT TYPE G2

- Spacious bedroom
- Spacious washroom

Entrance

Capital Heights delivers an exceptional amenity experience that blends wellness, leisure, and community. Every space has been meticulously curated to support a dynamic and balanced lifestyle; whether you're working remotely, raising a family, entertaining friends or simply unwinding.

Residents enjoy access to a full suite of premium amenities, including:

- Nooftop swimming pool () Sauna
- S Conference center
- Seautiful garden
- S Coffee lounge
  S Backup generator
- 🕥 Gym
- > Hotel style lobby