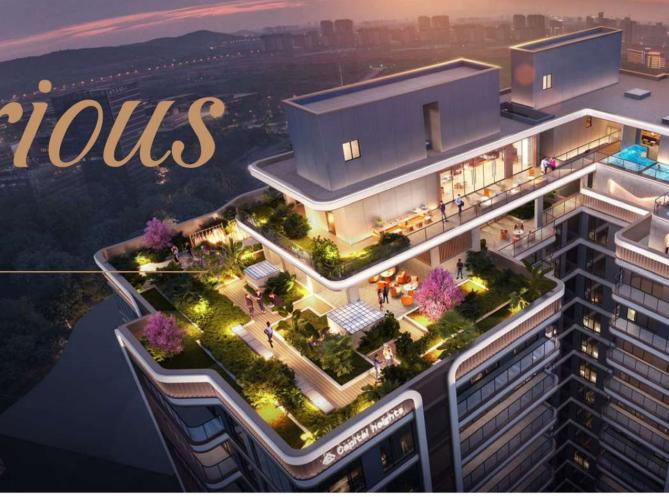

### Capita HEIGHTS | Luxury Studio Units

- Entrance walkway with closet
- Open kitchen

UNIT TYPE G2

- Spacious bedroom
- Spacious washroom

Entrance

Capital Heights delivers an exceptional amenity experience that blends wellness, leisure, and community. Every space has been meticulously curated to support a dynamic and balanced lifestyle; whether you're working remotely, raising a family, entertaining friends or simply unwinding.

Residents enjoy access to a full suite of premium amenities, including:

- Nooftop swimming pool () Sauna
- S Conference center
- Seautiful garden
- S Coffee lounge
  S Backup generator
- 🕥 Gym
- > Hotel style lobby