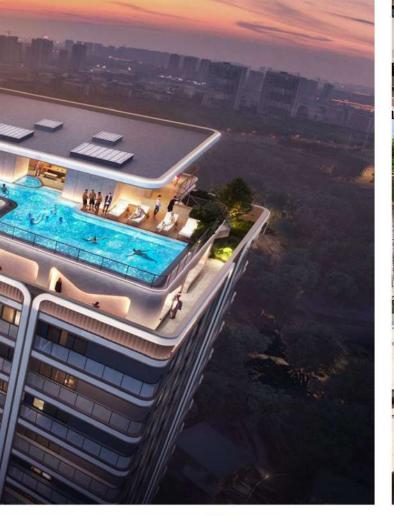

Residents enjoy access to a full suite of premium amenities, including:

- Nooftop swimming pool () Sauna
- S Conference center
- Seautiful garden
- S Coffee lounge
  S Backup generator
- 🕥 Gym
- > Hotel style lobby