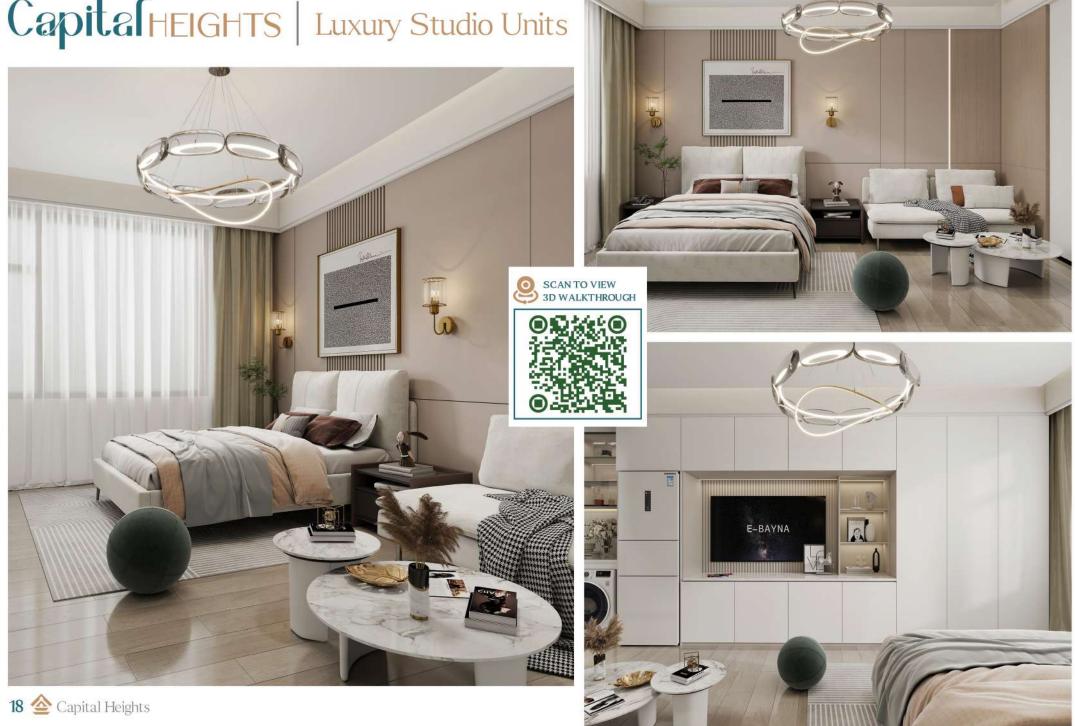

### Capita HEIGHTS | Luxury Studio Units

- Entrance walkway with closet
- Open kitchen

UNIT TYPE G2

- Spacious bedroom
- Spacious washroom

Entrance

Capital Heights delivers an exceptional amenity experience that blends wellness, leisure, and community. Every space has been meticulously curated to support a dynamic and balanced lifestyle; whether you're working remotely, raising a family, entertaining friends or simply unwinding.