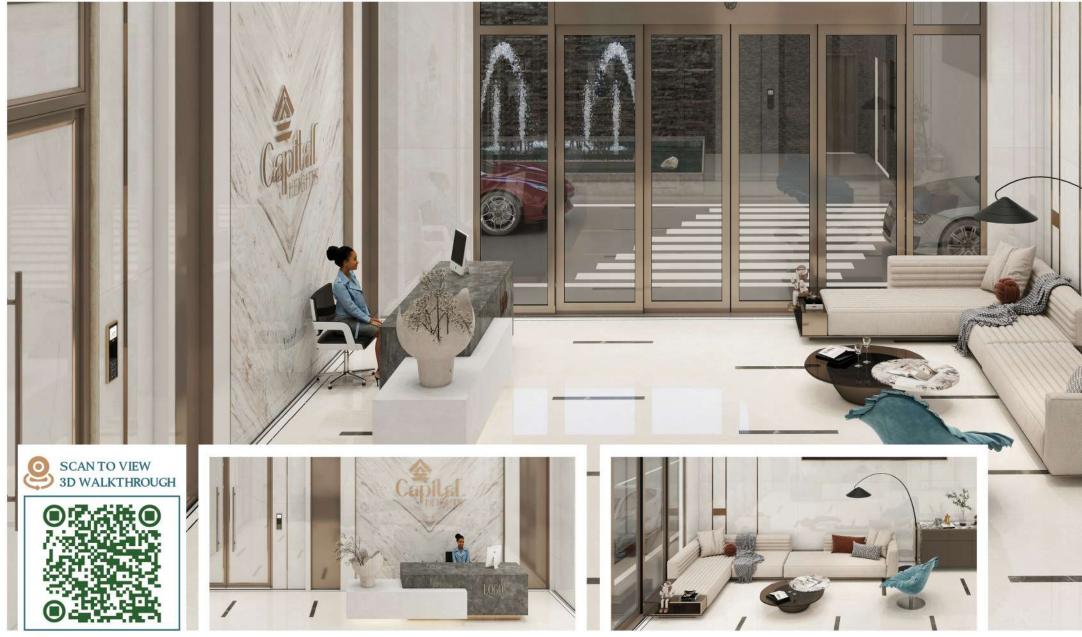

Residents enjoy access to a full suite of premium amenities, including:

- Nooftop swimming pool () Sauna
- S Conference center
- Seautiful garden
- S Coffee lounge
  S Backup generator
- 🕥 Gym
- > Hotel style lobby