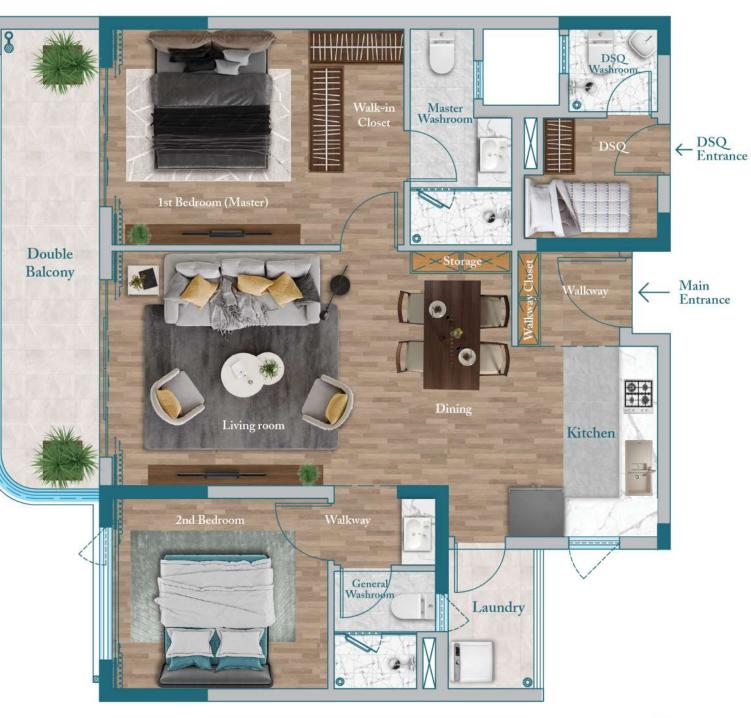

### Capita HEIGHTS | 2 Bedroom Units

- > 2 Bedrooms (All Ensuite)
- Spacious living spaces
- > Entrance walkway with walkway closet
- Open kitchen
- > Large dining area
- > Detached Ensuite SQ
- () Large master bedroom with walk-in closet
- > Laundry area
- Double balcony

- 2 Bedrooms (All Ensuite)
- Spacious living spaces
- Entrance walkway with storage closet
- Open kitchen
   Large dining area
- Detached Ensuite SQ
- Large master bedroom with walk-in closet
- > Laundry area
- > Double balcony