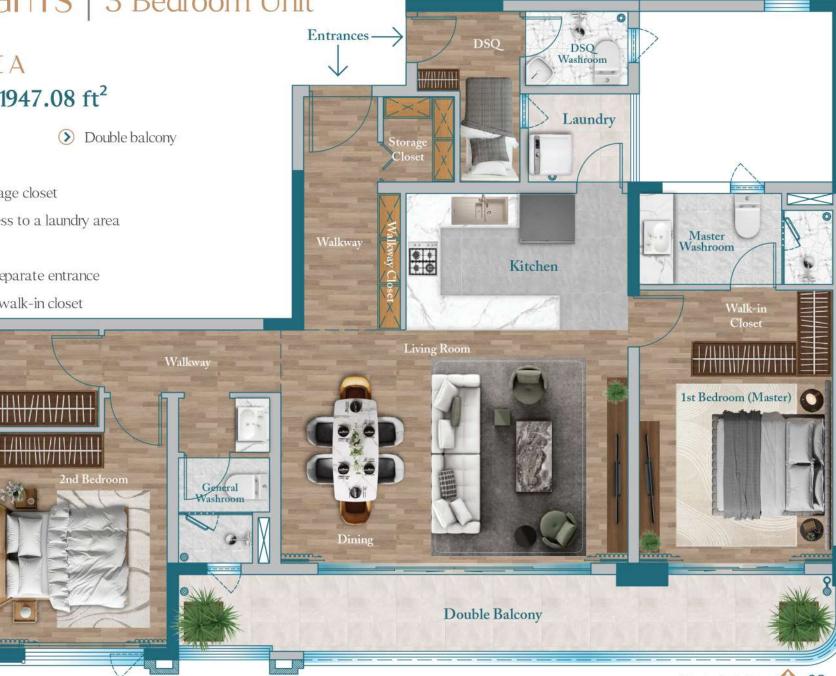

### Capital HEIGHTS | 3 Bedroom Unit

- 3 Bedrooms (2 Ensuite)
- Spacious living spaces
- > Entrance walkway with storage closet
- > Large open kitchen with access to a laundry area

Walkway

> Large dining area

Ensuite Washroom

3rd Bedroom

- > Detached Ensuite SQ with separate entrance
- () Large master bedroom with walk-in closet