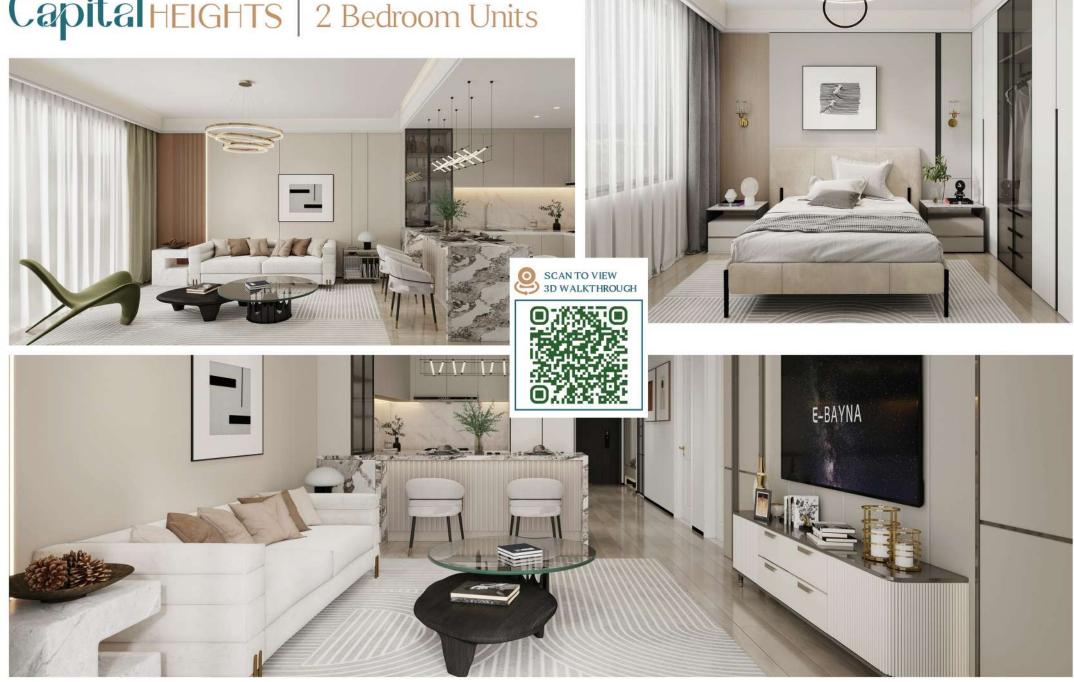

### Capita HEIGHTS | 2 Bedroom Units

- > 2 Bedrooms (All Ensuite)
- Spacious living spaces
- > Entrance walkway with walkway closet
- Open kitchen
- > Large dining area
- > Detached Ensuite SQ
- () Large master bedroom with walk-in closet
- > Laundry area
- Double balcony

- 2 Bedrooms (All Ensuite)
- Spacious living spaces
- Entrance walkway with storage closet
- Open kitchen
   Large dining area
- Detached Ensuite SQ
- Large master bedroom with walk-in closet
- > Laundry area
- > Double balcony