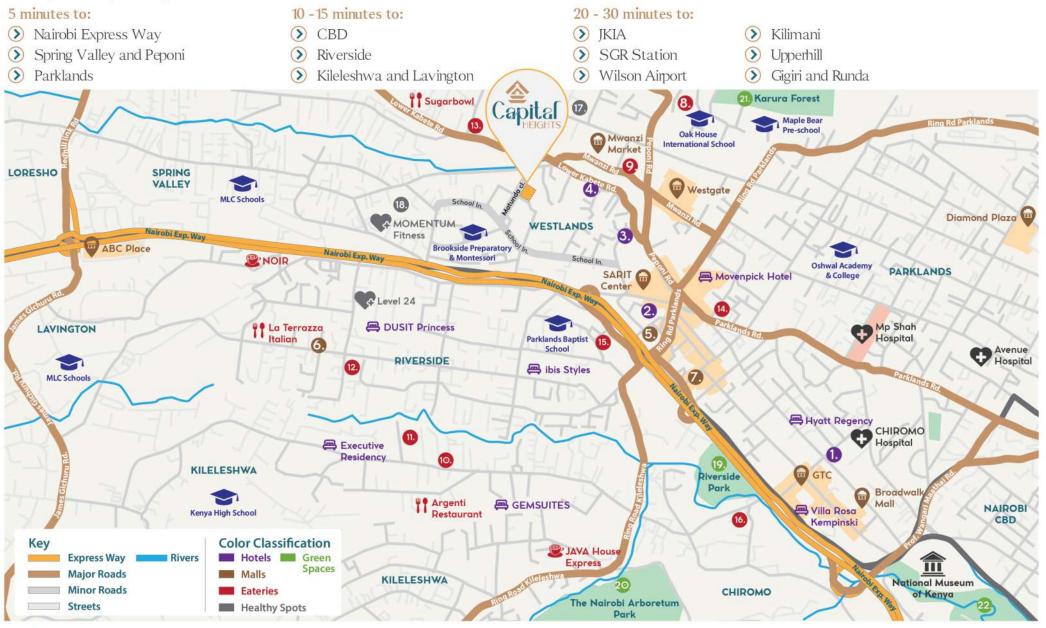

### LIVE Connected..

Driving from Capital Heights ...

22 🔷 Capital Heights

- Executive-Luxury Hotels
- (1) JW Marriott Nairobi
- > Movenpick Hotel
- (2) Sankara Nairobi
- > Villa Rosa Kempiski
- (3) Bestwestern Plus
- > GEMSUITES Riverside
- (4) Novotel Westlands
- > ibys Styles
- > DUSIT Princess
- > Executive Residency

Savour Fine Dining Spots

(8) About Thyme

Sugarbowl

(10) Nigasu Shushi

Lounge

(12)

Mythos Tarvena

> La Terrazza Italian

(1) Brioche Restaurant

ArtCaffè Riverside

> Argenti Restaurant and

- Cafè's
- (13) Spring Valley Coffee
- (14) Biscotti Cafè
- (15) Cafè Kaya
- > NOIR
- > JAVA House Express
- Connect Coffee Riverside

### Explore Shopping Malls

- 5) Westlands Square
- > Westgate Mall
- > Mwanzi Market
- Sarit Center
- GTC Mall
- > Broadwalk Mall
- 6) The Rhapta Promenade Mall
- The Mall Westlands
- > ABC Place

Rejuvenate <mark>Unwind</mark>

- A Health Spas & Gyms
- > Level 24
- (17) The Burn Club
- > MOMENTUM Fitness Rivaan & Westlands Square
- (18) Illusion Spa Premier

### Green Spaces & Recreation Parks

- **Riverside Park** Arboretum Park
- (21) Karura Forest
- (22) National Museum of Kenya