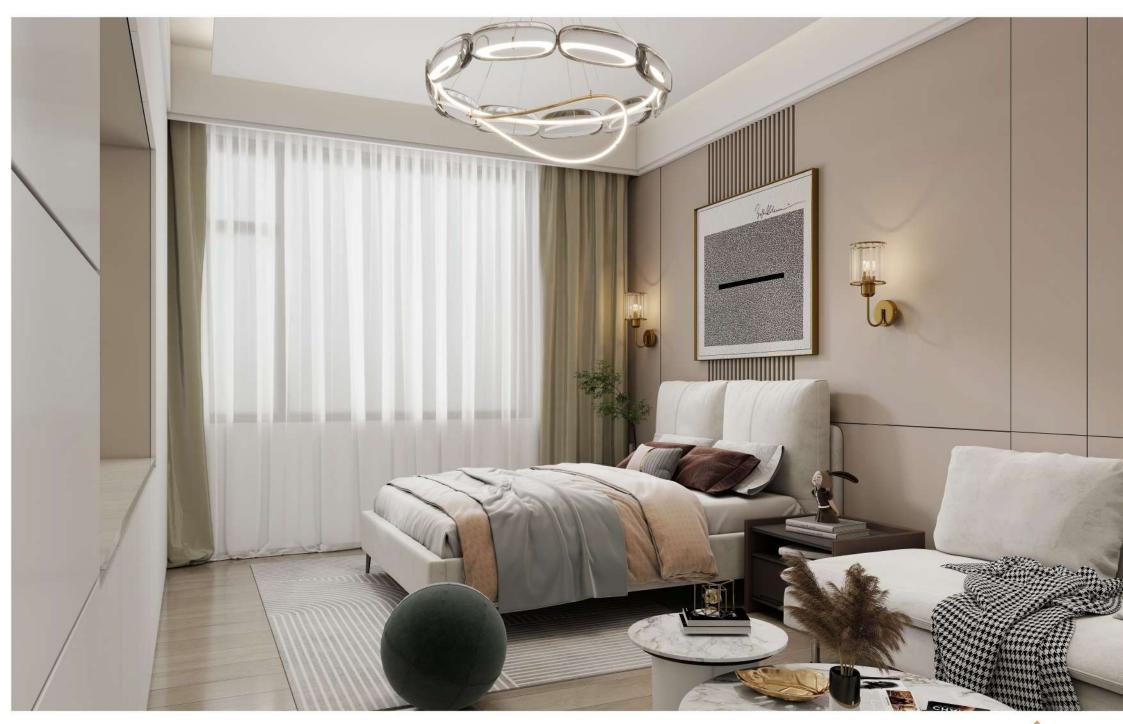

### Capita HEIGHTS | 2 Bedroom Units

- > 2 Bedrooms (All Ensuite)
- Spacious living spaces
- > Entrance walkway with walkway closet
- Open kitchen
- > Large dining area
- > Detached Ensuite SQ
- () Large master bedroom with walk-in closet
- > Laundry area
- Double balcony

- 2 Bedrooms (All Ensuite)
- Spacious living spaces
- Entrance walkway with storage closet
- Open kitchen
   Large dining area
- Detached Ensuite SQ
- Large master bedroom with walk-in closet
- > Laundry area
- > Double balcony