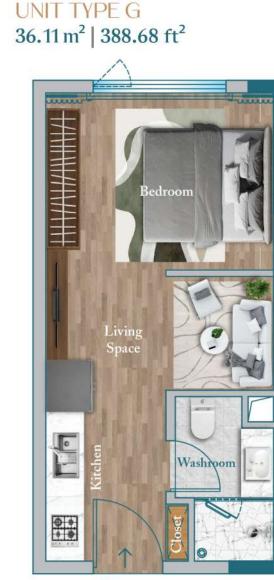

### Capita HEIGHTS | Luxury Studio Units

- Entrance walkway with closet
- Open kitchen

UNIT TYPE G2

- Spacious bedroom
- Spacious washroom

Entrance

Capital Heights delivers an exceptional amenity experience that blends wellness, leisure, and community. Every space has been meticulously curated to support a dynamic and balanced lifestyle; whether you're working remotely, raising a family, entertaining friends or simply unwinding.