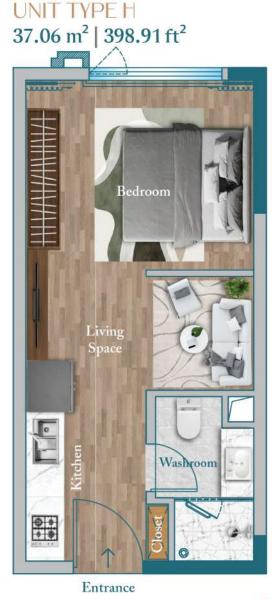

### Capita HEIGHTS | Luxury Studio Units

- Entrance walkway with closet
- Open kitchen

UNIT TYPE G2

- Spacious bedroom
- Spacious washroom

Entrance

Capital Heights delivers an exceptional amenity experience that blends wellness, leisure, and community. Every space has been meticulously curated to support a dynamic and balanced lifestyle; whether you're working remotely, raising a family, entertaining friends or simply unwinding.