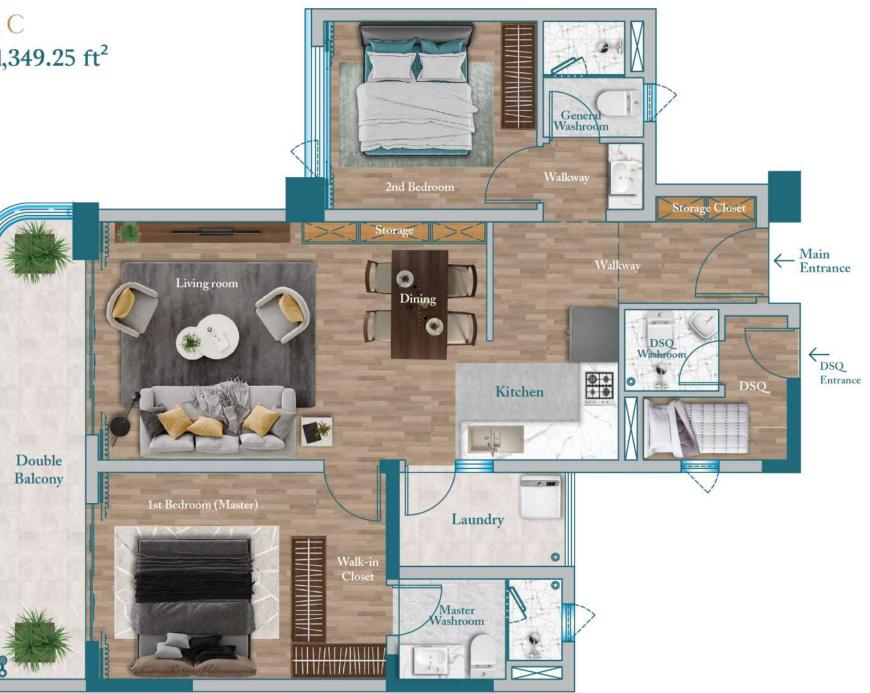

### Capita HEIGHTS | 2 Bedroom Units

- > 2 Bedrooms (All Ensuite)
- Spacious living spaces
- > Entrance walkway with walkway closet
- Open kitchen
- > Large dining area
- > Detached Ensuite SQ
- () Large master bedroom with walk-in closet
- > Laundry area
- Double balcony

- 2 Bedrooms (All Ensuite)
- Spacious living spaces
- Entrance walkway with storage closet
- Open kitchen
   Large dining area
- Detached Ensuite SQ
- Large master bedroom with walk-in closet
- > Laundry area
- > Double balcony